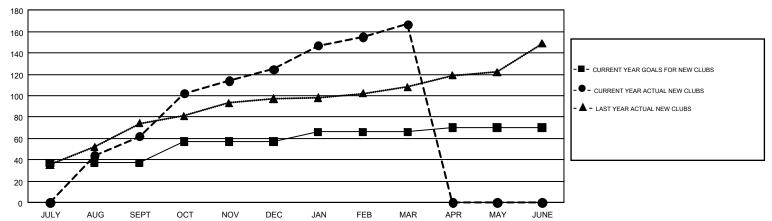

## GMT MONTHLY MEMBERSHIP PROGRESS REPORT

Results as of: 3/31/2017

Multiple District 325

GMT: NAZMUL HAQUE

LOCATION: NEPAL

GMT CA 6

| Clubs         |               |             |               | Members               |                                                                |                                                              |                                                    |  |
|---------------|---------------|-------------|---------------|-----------------------|----------------------------------------------------------------|--------------------------------------------------------------|----------------------------------------------------|--|
|               | RESULTS FOR   | R 2016-2017 |               | RESULTS FOR 2016-2017 |                                                                |                                                              |                                                    |  |
| QUARTER       | NEW CLUB GOAL | NEW CLUBS   | DROPPED CLUBS | QUARTER               | NEW MEMBER GROWTH<br>NET GOAL (not reinstated<br>or transfers) | NEW MEMBER<br>GROWTH ACTUAL (not<br>reinstated or transfers) | DROPPED<br>MEMBERS ACTUAL<br>(including transfers) |  |
| JULY/AUG/SEPT | 37            | 62          | 1             | JULY/AUG/SEPT         | 1,587                                                          | 2,593                                                        | 664                                                |  |
| OCT/NOV/DEC   | 20            | 63          | 3             | OCT/NOV/DEC           | 617                                                            | 2,620                                                        | 700                                                |  |
| JAN/FEB/MAR   | 9             | 42          | 2             | JAN/FEB/MAR           | 365                                                            | 1,825                                                        | 495                                                |  |
| APR/MAY/JUNE  | 4             | 0           | 0             | APR/MAY/JUNE          | -423                                                           | 0                                                            | 0                                                  |  |

## GOALS AND ACTUAL NEW CLUBS CUMULATIVE