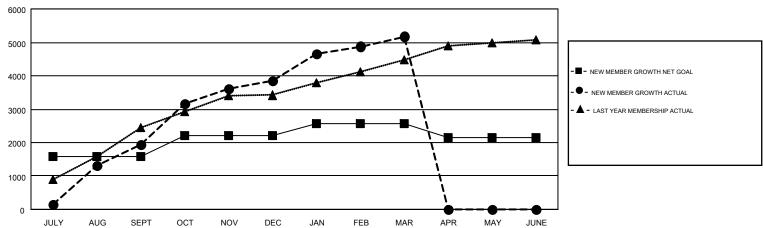

## GMT MONTHLY MEMBERSHIP PROGRESS REPORT

Results as of: 3/31/2017

Multiple District 325

GMT: NAZMUL HAQUE

LOCATION: NEPAL

GMT CA 6

| Clubs         |               |             |               | Members               |                                                                |                                                              |                                                    |  |
|---------------|---------------|-------------|---------------|-----------------------|----------------------------------------------------------------|--------------------------------------------------------------|----------------------------------------------------|--|
|               | RESULTS FOR   | R 2016-2017 |               | RESULTS FOR 2016-2017 |                                                                |                                                              |                                                    |  |
| QUARTER       | NEW CLUB GOAL | NEW CLUBS   | DROPPED CLUBS | QUARTER               | NEW MEMBER GROWTH<br>NET GOAL (not reinstated<br>or transfers) | NEW MEMBER<br>GROWTH ACTUAL (not<br>reinstated or transfers) | DROPPED<br>MEMBERS ACTUAL<br>(including transfers) |  |
| JULY/AUG/SEPT | 37            | 62          | 1             | JULY/AUG/SEPT         | 1,587                                                          | 2,593                                                        | 664                                                |  |
| OCT/NOV/DEC   | 20            | 63          | 3             | OCT/NOV/DEC           | 617                                                            | 2,620                                                        | 700                                                |  |
| JAN/FEB/MAR   | 9             | 42          | 2             | JAN/FEB/MAR           | 365                                                            | 1,825                                                        | 495                                                |  |
| APR/MAY/JUNE  | 4             | 0           | 0             | APR/MAY/JUNE          | -423                                                           | 0                                                            | 0                                                  |  |

## GOALS AND ACTUAL MEMBERS CUMULATIVE

| DROPPED CLUBS: 6              |       | 644 CLUBS OF 877 ADDED 1 OR MORE<br>NEW MEMBERS | GENDER DISTRIBUTION  MALE 19,464 (77.54%)  FEMALE 5,638 (22.46%) |  |        |
|-------------------------------|-------|-------------------------------------------------|------------------------------------------------------------------|--|--------|
| DROPPED MEMBERS               |       |                                                 |                                                                  |  |        |
| DECEASED                      | 15    | CLICK HERE FOR CUMULATIVE                       | TOTAL FAMILY UNIT MEMBERS                                        |  | 13,778 |
| CLUB CANCELLED 65 DTHER 1,779 |       | MEMBERSHIP DATA                                 | FAMILY MEMBERS PAYING HALF                                       |  | 8,557  |
| TOTAL                         | 1,859 |                                                 | DUES                                                             |  |        |